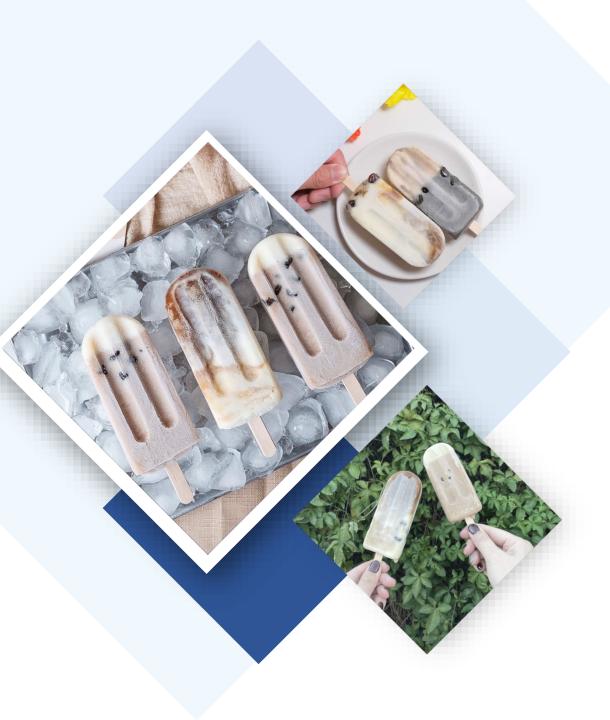

#### **Best Seller**

Satisfy your cravings with our deliciously creamy Pearl Thick Milk Tea! Made with premium tea leaves, milk, and sweetened with a touch of sugar, our Pearl Thick Milk Tea is the perfect way to refresh your day. And let's not forget about the specially made konjac bubbles that add an extra lay