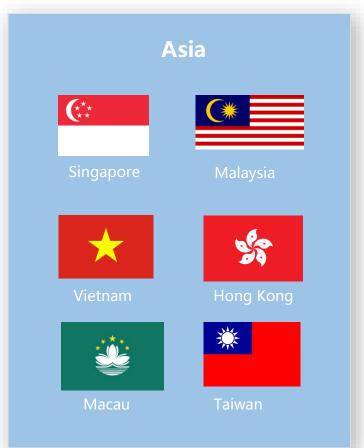

's not forget about the specially made konjac bubbles that add an extra lay

It's a prank!
It looks just like a fried chicken drumstick,
but it's actually an ice cream. The crushed
corn flakes outside offering corn aromas,
and addictive vanilla flavor ice cream inside
What do you waiting for?

2

Fine tea leaves and natural fruit juice make you a good day. Just put the cube into 300mL~400mL water and wait for 3 minutes~5 minutes, without defrost, you will have a cup of fresh green tea with natural vitamin C. Try it today and fall in love with the irresistible taste of Fruit Green Tea.





CERCESTON CEBCRESTON CEERS OF THE WASHINGTON TO SHARE THE WASHINGTON TO SHARE THE WASHINGTON THE

Ms. HoHo - Pearl Thick Milk Tea



Ms. HoHo - Assorted Fruit Green Tea Ice Cube

## **Global Market**







#### **Global Footprint**

Sales to 7 countries on 3 continents



## **Domestic Channels**

























## Long-term Cooperation





## **Our Clients**



















**Our Clients** 









#### CONTACT INFO

Email: <a href="mailto:derekhuang@hophungice.com">derekhuang@hophungice.com</a>

derekhuangck@gmail.com

WEB: cliptrue.weebly.com

LINE/ WECHAT: t1409t



#### **ADDRESS**

No.268 Guanhai Avenue, Bali District, New Taipei City, TW



#### TELEPHONE

(+886) 928-637-008 (what's app)

## Derek Huang