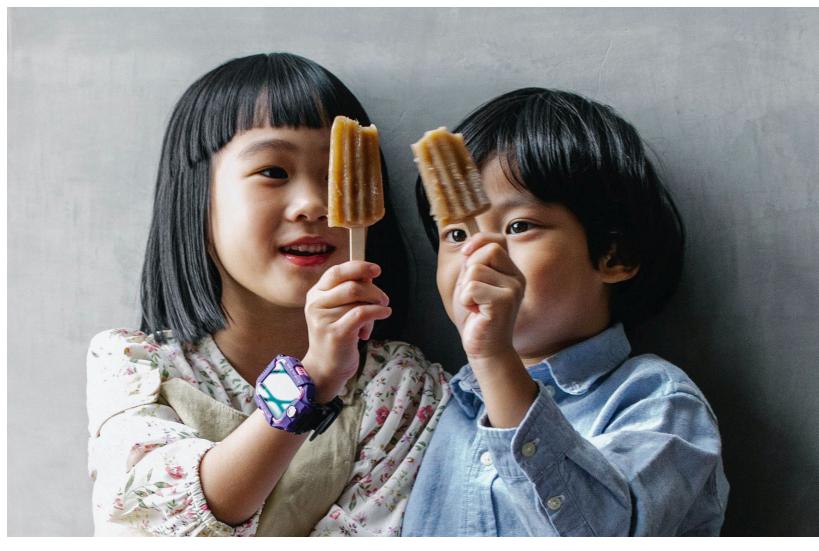

#### **Best Seller**

Satisfy your cravings with our deliciously creamy Pearl Thick Milk Tea! Made with premium tea leaves, milk, and sweetened with a touch of sugar, our Pearl Thick Milk Tea is the perfect way to refresh your day. And let's not forget about the specially made konjac bubbles that add an extra lay

CERCESTON CEBCRESTON CEERS OF THE WASHINGTON TO SHARE THE WASHINGTON TO SHARE THE WASHINGTON THE

Ms. HoHo - Pearl Thick Milk Tea

Ms. HoHo - Assorted Fruit Green Tea Ice Cube