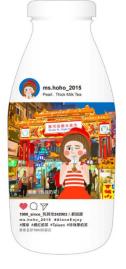

#### **Best Seller**

Satisfy your cravings with our deliciously creamy Pearl Thick Milk Tea! Made with premium tea leaves, milk, and sweetened with a touch of sugar, our Pearl Thick Milk Tea is the perfect way to refresh your day. And let's not forget about the specially made konjac bubbles that add an extra lay

CERCESTON CEBCRESTON CEERS OF THE WASHINGTON TO SHARE THE WASHINGTON TO SHARE THE WASHINGTON THE

Ms. HoHo - Pearl Thick Milk Tea

Ms. HoHo - Assorted Fruit Green Tea Ice Cube